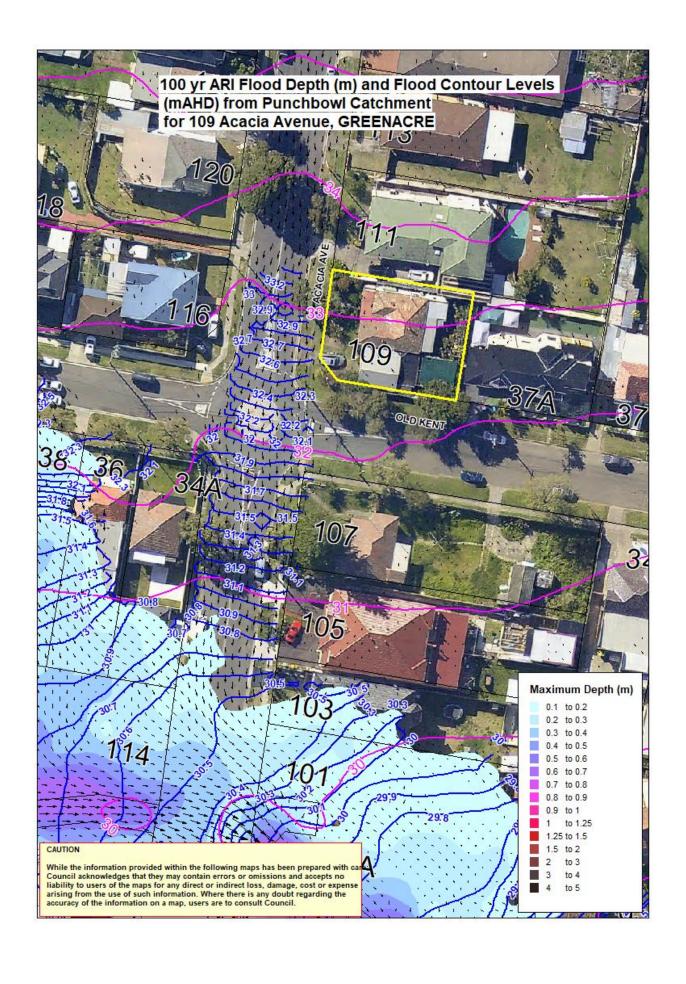

The site will be subject to stormwater inundation from this overland flowpath during large storm events. Refer to the attached "PMF Extent Map from Punchbowl Catchment Study".

The site is not affected by 100 year ARI\* flood levels.