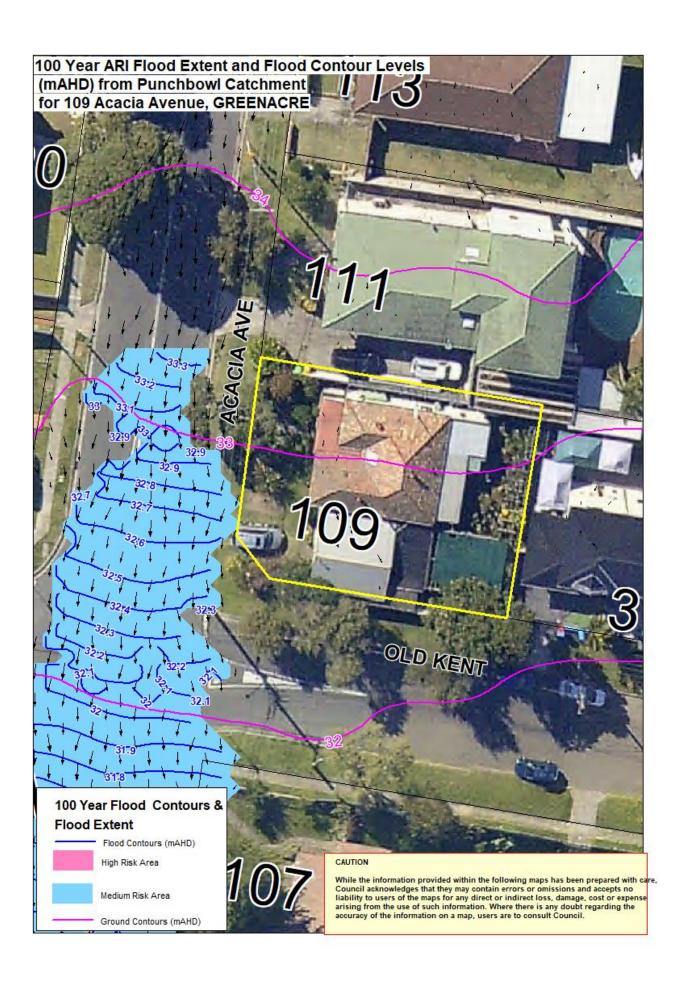

The site will be subject to stormwater inundation from this overland flowpath during large storm events. Refer to the attached "PMF Extent Map from Punchbowl Catchment Study".

The site is not affected by 100 year ARI\* flood levels.