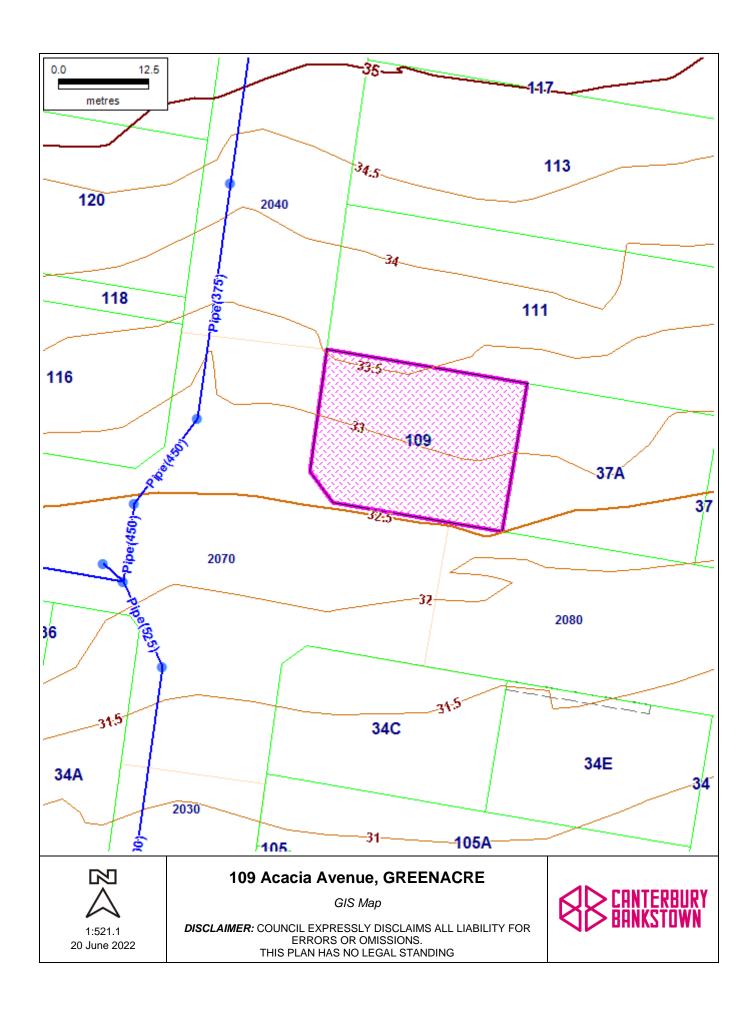

## STORMWATER SYSTEM REPORT 109 Acacia Avenue, GREENACRE NSW 2190

Date: 20-Jun-2022

Ref: WP-SIA-1382/2022 Development type: **Secondary Dwelling** 

NO FLOOD/OVERLAND FLOW STUDY REQUIRED

The site is not affected by Council stormwater systems.

Runoff on the site, and naturally draining to it is to be collected and disposed of to Council's requirements detailed in Bankstown Council's *Development Engineering Standards*\*\*\*.

This report relates to the exposure of the subject site to Council's stormwater system, both underground and overland. It does not assess the suitability or otherwise of this site for the proposed development.

## Legend

Suburb

Sydney Water

Stormwater Drains MD
Stormwater Pits MD

Contour Major 5m

Contour Intermediate 2.5m

Contour Minor 0.5m

\_25cm Contour Interval (Major)\_25cm Contour Interval (Basic)\_25cm Contour Interval (Minor)

Parcel

Parcel Associate
Parcel Vinculum

Jetty

Easements

**Road Boundaries** 

Aerial Photo 14052019

**Road Names** 

Airport Internal Road