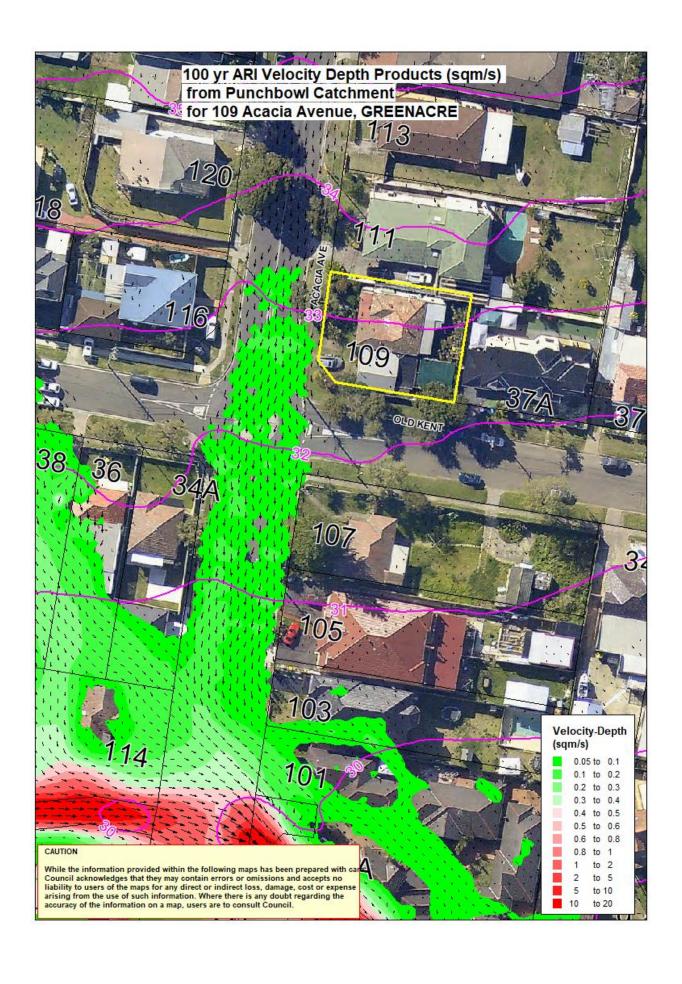

The site will be subject to stormwater inundation from this overland flowpath during large storm events. Refer to the attached "PMF Extent Map from Punchbowl Catchment Study".

The site is not affected by 100 year ARI\* flood levels.