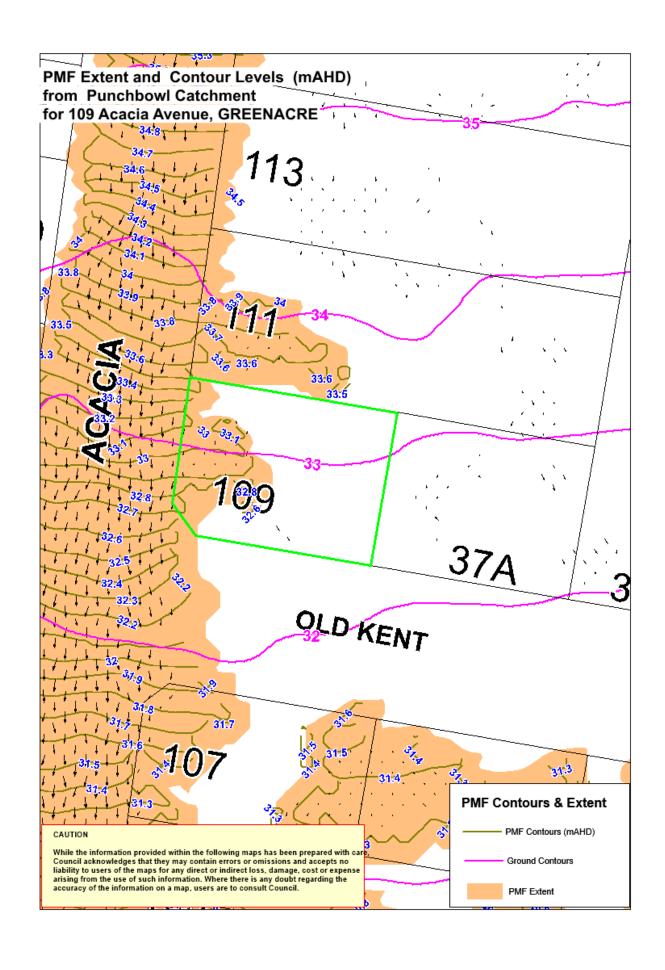

The site will be subject to stormwater inundation from this overland flowpath during large storm events. Refer to the attached "PMF Extent Map from Punchbowl Catchment Study".

The site is not affected by 100 year ARI\* flood levels.

PMF Probable Maximum Flood

Jayanta Saha Infrastructure Services Officer